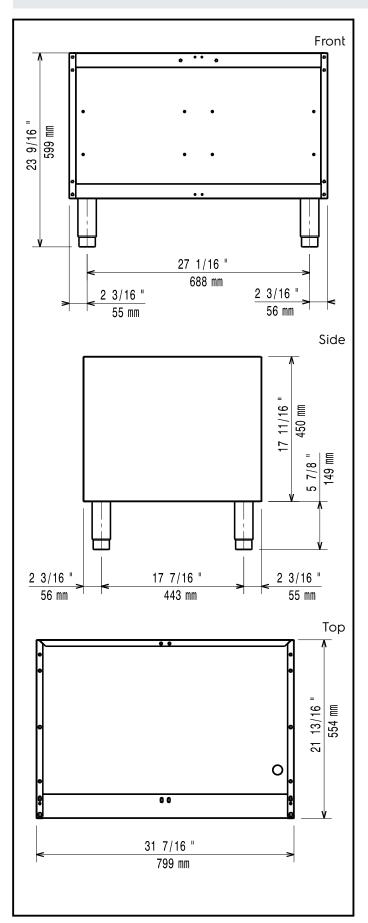

### **Key Information:**

External dimensions, Width: 371264 (E7BAMH00O00) 800 mm External dimensions, Depth: 550 mm External dimensions, Height: 600 mm **Cupboard Cavity Dimensions** 800 mm **Cupboard Cavity Dimensions** 550 mm **Cupboard Cavity Dimensions** 450 mm (depth): 15 kg Net weight: