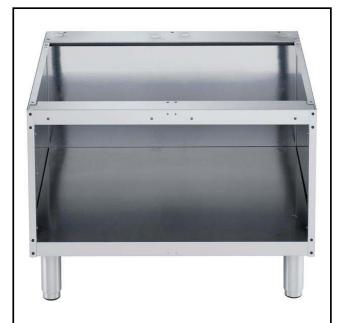

#### Item No.

Open base to store pots, pans, sheet pans etc. To be installed below 700XP top units in island type installations with operations from one side. Constructed in stainless steel with Scotch Brite finish. Delivered with stainless steel flanged feet.

#### **Main Features**

- Unit can be easily installed below other 700 line top models.
- Unit delivered with 50 mm height adjustable feet in Stainless steel.
- Open base compartment for storage of pots, pans, sheet pans, etc.
- Doors with handles, drawers, heating kits and runners for GN containers can be ordered separately.

#### Construction

- Constructed in Stainless steel with Scotch Brite finish to meet the highest hygiene standards.
- Supplied with flanged stainless steel feet.

APPROVAL: